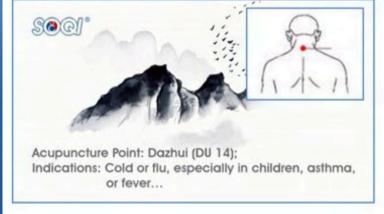

ons - "How to Use the E-Power".
- Make direct contact with your skin in the area of the acupuncture point using the Energy Wand.
- Tap each area with the Energy Wand 10 times.
- Comb each area with the Energy Wand 10 times.

#### 1.Reduce Headache



# 3. Reduce Migraines



#### 2. Relieve Dizziness



# 4. Reduce shoulder and neck pain





#### How to Stimulate Acupuncture Points with the E-Power and Energy Wand

## 5. Reduce back pain



#### 6. Reduce lower back pain



# 7. Reduce knee pain



# 8. Reduce lower leg pain



# 9. Reduce elbow pain



# 10. Reduce arthridic hand pain





# How to Stimulate Acupuncture Points with the E-Power and Energy Wand

(Session Two: For Common Illnesses)

# 11. Increase Sleep Quality



# 13. Control Blood Sugar



# 15. Cold and Flu Prevention



## 12. Control Blood Pressure



# 14. Reduce High Cholesterol



## 16. Control Asthma



## 17. Reduce Frequent Urination



#### 19. Warm Cold Hands and Feet



## 21. Relieve Constipation



#### 23. Reduce or Relieve Chest Pain



#### 18. Reduce Hair Loss



# 20. Improve Gynecological Problems



## 22. Improve your Memory



## 24. Address Menopausal Problems





#### How to Stimulate Acupuncture Points with the E-Power and Energy Wand

(Session Three: Beauty & Slimming)

#### 25. Tighten Facial Skin



Acupuncture Point: Jiache (ST 06); Indications: Round or full cheeks, swelling of the cheeks, neck, or chin, toothaches and/or jaw pain...

# 27. Shape Your Thighs



Acupuncture Point: Huantiao (GB 30); Indications: Weakness or numbness in the lower extremities, pain in the lowe