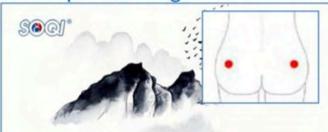

# 27. Shape Your Thighs

Acupuncture Point: Huantiao (GB 30); Indications: Weakness or numbness in the lower extremities, pain in the lower back and legs, excessive weight gain in the thighs...