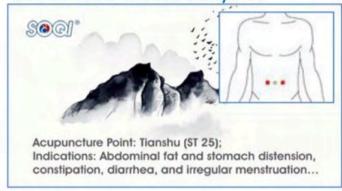

Gynecological Problems



## 22. Improve your Memory



## 24. Address Menopausal Problems





#### How to Stimulate Acupuncture Points with the E-Power and Energy Wand

(Session Three: Beauty & Slimming)

#### 25. Tighten Facial Skin



Acupuncture Point: Jiache (ST 06); Indications: Round or full cheeks, swelling of the cheeks, neck, or chin, toothaches and/or jaw pain...

# 27. Shape Your Thighs



Acupuncture Point: Huantiao (GB 30); Indications: Weakness or numbness in the lower extremities, pain in the lower back and legs, excessive weight gain in the thighs...

#### 29. Prevent Weight Gain



Acupuncture Point: Daimai (GB 26); Indications: Waist obesity and menstrual related pains, cramping, bloating a/or migraines...

#### 26. Reduce Wrinkles



#### 28. Reduce Excess Belly Fat



#### 30. Eliminate Excess Arm Fat





# Below is more information on the E-Power Machine.

- How to Use the E-Power Machine
- Energy Wand
- Skin Rejuvenation Facial with the E-Power Machine



WWW.ENERGYWELLNESSPRODUCTS.COM