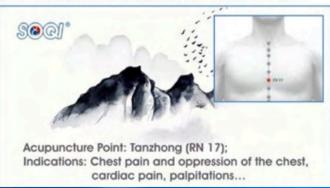

ce Headache



# 3. Reduce Migraines



#### 2. Relieve Dizziness



# 4. Reduce shoulder and neck pain





#### How to Stimulate Acupuncture Points with the E-Power and Energy Wand

## 5. Reduce back pain



#### 6. Reduce lower back pain



# 7. Reduce knee pain



# 8. Reduce lower leg pain



# 9. Reduce elbow pain



# 10. Reduce arthridic hand pain





# How to Stimulate Acupuncture Points with the E-Power and Energy Wand

(Session Two: For Common Illnesses)

# 11. Increase Sleep Quality



# 13. Control Blood Sugar



# 15. Cold and Flu Prevention



## 12. Control Blood Pressure



# 14. Reduce High Cholesterol



## 16. Control Asthma



## 17. Reduce Frequent Urination



#### 19. Warm Cold Hands and Feet



## 21. Relieve Constipation



#### 23. Reduce or Relieve Chest Pain



#### 18. Reduce Hair Loss



# 20. Improve Gynecological Problems



## 22. Improve your Memory



## 24. Address Menopausal Problems





#### How to Stimulate Acupuncture Points with the E-Power and Energy Wand

(Session Three: Beauty & Slimming)

#### 25. Tighten Facial Skin



Acupuncture Point: Jiache (ST 06); Indications: Round or full cheeks, swelling of the cheeks, neck, or chin, toothaches and/or jaw pain...

# 27. Shape Your Thighs



Acupuncture Point: Huantiao (GB 30); Indications: Weakness or numbness in the lower extremities, pain in the lower back and legs, excessive weight gain in the thighs...

#### 29. Prevent Weight Gain



Acupuncture Point: Daimai (GB 26); Indications: Waist obesity and menstrual related pains, cramping, bloating a/or migraines...

#### 26. Reduce Wr