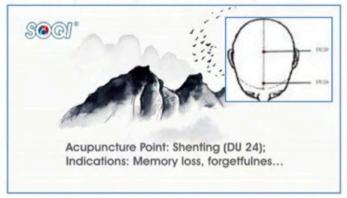

pain





#### How to Stimulate Acupuncture Points with the E-Power and Energy Wand

## 5. Reduce back pain



#### 6. Reduce lower back pain



# 7. Reduce knee pain



# 8. Reduce lower leg pain



# 9. Reduce elbow pain



# 10. Reduce arthridic hand pain





# How to Stimulate Acupuncture Points with the E-Power and Energy Wand

(Session Two: For Common Illnesses)

# 11. Increase Sleep Quality



# 13. Control Blood Sugar



# 15. Cold and Flu Prevention



## 12. Control Blood Pressure



# 14. Reduce High Cholesterol



## 16. Control Asthma



## 17. Reduce Frequent Urination



#### 19. Warm Cold Hands and Feet



## 21. Relieve Constipation



#### 23. Reduce or Relieve Chest Pain



#### 18. Reduce Hair Loss



# 20. Improve Gynecological Problems



## 22. Improve your Memory



## 24. Address Menopausal Problems





#### How to Stimulate Acupuncture Points with the E-Power and Energy Wand

(Session Three: Beauty & Slimming)

#### 25. Tighten Facial Skin



Acupuncture Point: Jiache (ST 06); Indications: Round or full cheeks, swelling of the cheeks, neck, or chin, toothaches and/or jaw pain...

# 27. Shape Your Thighs



Acupuncture Point: Huantiao (GB 30); Indications: Weakness or numbness in the lower extremities, pain in the lower back and legs, excessive weight gain in the thighs...

#### 29. Prevent Weight Gain



Acupuncture Point: Daimai (GB 26); Indications: Waist obesity and menstrual related pains, cramping, bloating a/or migraines...

#### 26. Reduce Wrinkles



#### 28. Reduce Excess Belly Fat



#### 30. Eliminate Excess Arm Fat





# Below is mor