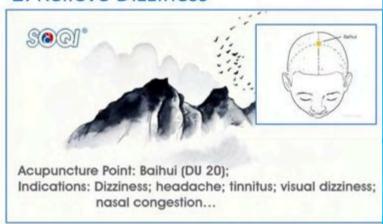

e the E-Power Machine with the Energy Wand, you are able to harness the healing power of acupuncture.

Acupuncture helps manage pain, reduce symptoms from common concerns, and can help slim and shape the body.

Enjoy this E-Book sharing the acupunctre poiints for massage that will help to increase your wellness.



WWW.ENERGYWELLNESSPRODUCTS.COM

- Use the Energy Wand to target acupuncture points as illustrated throughout this E-Book. Make sure you set up and use the E-Power per the insturctions - "How to Use the E-Power".
- Make direct contact with your skin in the area of the acupuncture point using the Energy Wand.
- Tap each area with the Energy Wand 10 times.
- Comb each area with the Energy Wand 10 times.

#### 1.Reduce Headache



# 3. Reduce Migraines



#### 2. Relieve Dizziness



# 4. Reduce shoulder and neck pain





#### How to Stimulate Acupuncture Points with the E-Power and Energy Wand

## 5. Reduce back pain



#### 6. Reduce lower back pain



# 7. Reduce knee pain



# 8. Reduce lower leg pain



# 9. Reduce elbow pain



# 10. Reduce arthridic hand pain





# How to Stimulate Acupuncture Points with the E-Power and Energy Wand

(Session Two: For Common Illnesses)

# 11. Increase Sleep Quality



# 13. Control Blood Sugar



# 15. Cold and Flu Prevention



## 12. Control Blood Pressure



# 14. Reduce High Cholesterol



## 16. Control Asthma



## 17. Reduce Frequent Urination



#### 19. Warm Cold Hands and Feet



## 21. Relieve Constipation



#### 23. Reduce or Relieve Chest Pain



#### 18. Reduce Hair Loss



# 20. Improve Gynecological Problems