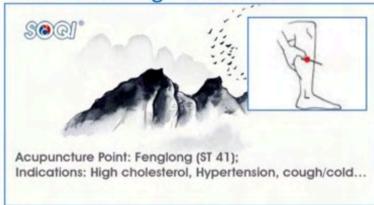

in in the area of the acupuncture point using the Energy Wand.
- Tap each area with the Energy Wand 10 times.
- Comb each area with the Energy Wand 10 times.

#### 1.Reduce Headache



# 3. Reduce Migraines



#### 2. Relieve Dizziness



# 4. Reduce shoulder and neck pain





#### How to Stimulate Acupuncture Points with the E-Power and Energy Wand

## 5. Reduce back pain



#### 6. Reduce lower back pain



# 7. Reduce knee pain



# 8. Reduce lower leg pain



# 9. Reduce elbow pain



# 10. Reduce arthridic hand pain





# How to Stimulate Acupuncture Points with the E-Power and Energy Wand

(Session Two: For Common Illnesses)

# 11. Increase Sleep Quality



# 13. Control Blood Sugar



# 15. Cold and Flu Prevention



## 12. Control Blood Pressure



# 14. Reduce High Cholesterol



## 16. Control Asthma



## 17. Reduce Frequent Urination



#### 19. Warm Cold Hands and Feet



## 21. Relieve Constipation



#### 23. Reduce or Relieve Chest Pain



#### 18. Reduce Hair Loss



# 20. Improve Gynecological Problems



## 22. Improve your Memory



## 24. Address Menopausal Problems





#### How to Stimulate Acupuncture Points with the E-Power and Energy Wand

(Session Three: Beauty & Slimming)

#### 25. Tighten Facial Skin



Acupuncture Point: Jiache (ST 06); Indications: Round or full cheeks, swelling of the cheeks, neck, or chin, toothaches and/or jaw pain...

# 27. Shape Your Thighs



Acupuncture Point: Huantiao (GB 30); Indications: Weakness or numbness in the lower extremities, pain in the lower back and legs, excessive weight gain in the thighs...

#### 29.