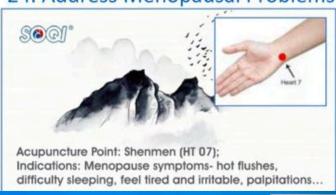

cture Points with the E-Power and Energy Wand

## 5. Reduce back pain



#### 6. Reduce lower back pain



# 7. Reduce knee pain



# 8. Reduce lower leg pain



# 9. Reduce elbow pain



# 10. Reduce arthridic hand pain





# How to Stimulate Acupuncture Points with the E-Power and Energy Wand

(Session Two: For Common Illnesses)

# 11. Increase Sleep Quality



# 13. Control Blood Sugar



# 15. Cold and Flu Prevention



## 12. Control Blood Pressure



# 14. Reduce High Cholesterol



## 16. Control Asthma



## 17. Reduce Frequent Urination



#### 19. Warm Cold Hands and Feet



## 21. Relieve Constipation



#### 23. Reduce or Relieve Chest Pain



#### 18. Reduce Hair Loss



# 20. Improve Gynecological Problems



## 22. Improve your Memory



## 24. Address Menopausal Problems





#### How to Stimulate Acupuncture Points with the E-Power and Energy Wand

(Session Three: Beauty & Slimming)

#### 25. Tighten Facial Skin



Acupuncture Point: Jiache (ST 06); Indications: Round or full cheeks, swelling of the cheeks, neck, or chin, toothaches and/or jaw pain...

# 27. Shape Your Thighs



Acupuncture Point: Huantiao (GB 30); Indications: Weakness or numbness in the lower extremities, pain in the lower back and legs, excessive weight gain in the thighs...

#### 29. Prevent Weight Gain



Acupuncture Point: Daimai (GB 26); Indications: Waist obesity and menstrual related pains, cramping, bloating a/or migraines...

#### 26. Reduce Wrinkles



#### 28. Reduce Excess Belly Fat



#### 30. Eliminate Excess Arm Fat





# Below is more information on the E-Power Machine.