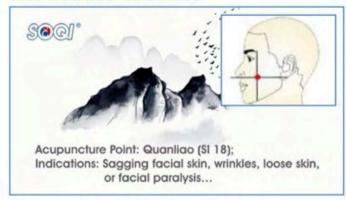

8. Reduce Hair Loss



# 20. Improve Gynecological Problems



## 22. Improve your Memory



## 24. Address Menopausal Problems





#### How to Stimulate Acupuncture Points with the E-Power and Energy Wand

(Session Three: Beauty & Slimming)

#### 25. Tighten Facial Skin



Acupuncture Point: Jiache (ST 06); Indications: Round or full cheeks, swelling of the cheeks, neck, or chin, toothaches and/or jaw pain...

# 27. Shape Your Thighs



Acupuncture Point: Huantiao (GB 30); Indications: Weakness or numbness in the lower extremities, pain in the lower back and legs, excessive weight gain in the thighs...

#### 29. Prevent Weight Gain



Acupuncture Point: Daimai (GB 26); Indications: Waist obesity and menstrual related pains, cramping, bloating a/or migraines...

#### 26. Reduce Wrinkles



#### 28. Reduce Excess Belly Fat



#### 30. Eliminate Excess Arm Fat





# Below is more information on the E-Power Machine.

- How to Use the E-Power Machine
- Energy Wand
- Skin Rejuvenation Facial with the E-Power Machine



WWW.ENERGYWELLNESSPRODUCTS.COM