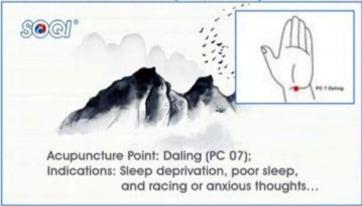

ok. Make sure you set up and use the E-Power per the insturctions - "How to Use the E-Power".
- Make direct contact with your skin in the area of the acupuncture point using the Energy Wand.
- Tap each area with the Energy Wand 10 times.
- Comb each area with the Energy Wand 10 times.

#### 1.Reduce Headache



# 3. Reduce Migraines



#### 2. Relieve Dizziness



# 4. Reduce shoulder and neck pain





#### How to Stimulate Acupuncture Points with the E-Power and Energy Wand

## 5. Reduce back pain



#### 6. Reduce lower back pain



# 7. Reduce knee pain



# 8. Reduce lower leg pain



# 9. Reduce elbow pain



# 10. Reduce arthridic hand pain





# How to Stimulate Acupuncture Points with the E-Power and Energy Wand

(Session Two: For Common Illnesses)

# 11. Increase Sleep Quality



# 13. Control Blood Sugar



# 15. Cold and Flu Prevention



## 12. Control Blood Pressure



# 14. Reduce High Cholesterol



## 16. Control Asthma



## 17. Reduce Frequent Urination



#### 19. Warm Cold Hands and Feet



## 21. Relieve Constipation



#### 23. Reduce or Relieve Chest Pain



#### 18. Reduce Hair Loss



# 20. Improve Gynecological Problems



## 22. Improve your Memory



## 24. Address Menopausal Problems





#### How to Stimulate Acupuncture Points with the E-Power and Energy Wand

(Session Three: Beauty & Slimming)

#### 25. Tighten Facial Skin



Acupuncture Point: Jiache (ST 06); Indications: Round or full cheeks, swelling of the cheeks, neck, or chin, toothaches and/or jaw pain...

# 27. Shape Your Thighs



Acupuncture Point: Huantiao (GB 30); Indications: W