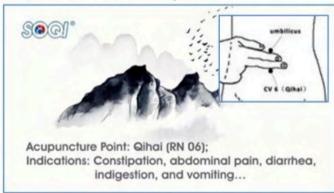

th the Energy Wand 10 times.

#### 1.Reduce Headache



# 3. Reduce Migraines



#### 2. Relieve Dizziness



# 4. Reduce shoulder and neck pain





#### How to Stimulate Acupuncture Points with the E-Power and Energy Wand

## 5. Reduce back pain



#### 6. Reduce lower back pain



# 7. Reduce knee pain



# 8. Reduce lower leg pain



# 9. Reduce elbow pain



# 10. Reduce arthridic hand pain





# How to Stimulate Acupuncture Points with the E-Power and Energy Wand

(Session Two: For Common Illnesses)

# 11. Increase Sleep Quality



# 13. Control Blood Sugar



# 15. Cold and Flu Prevention



## 12. Control Blood Pressure



# 14. Reduce High Cholesterol



## 16. Control Asthma



## 17. Reduce Frequent Urination



#### 19. Warm Cold Hands and Feet



## 21. Relieve Constipation



#### 23. Reduce or Relieve Chest Pain



#### 18. Reduce Hair Loss



# 20. Improve Gynecological Problems



## 22. Improve your Memory



## 24. Address Menopausal Problems





#### How to Stimulate Acupuncture Points with the E-Power and Energy Wand

(Session Three: Beauty & Slimming)

#### 25. Tighten Facial Skin



Acupuncture Point: Jiache (ST 06); Indications: Round or full cheeks, swelling of the cheeks, neck, or chin, toothaches and/or jaw pain...

# 27. Shape Your Thighs



Acupuncture Point: Huantiao (GB 30); Indications: Weakness or numbness in the lower extremities, pain in the lower back and legs, excessive weight gain in the thighs...

#### 29. Prevent Weight Gain



Acupuncture Point: Daimai (GB 26); Indications: Waist obesity and menstrual related pains, cramping, bloat