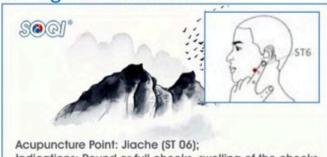

#### 25. Tighten Facial Skin

Acupuncture Point: Jiache (ST 06); Indications: Round or full cheeks, swelling of the cheeks, neck, or chin, toothaches and/or jaw pain...