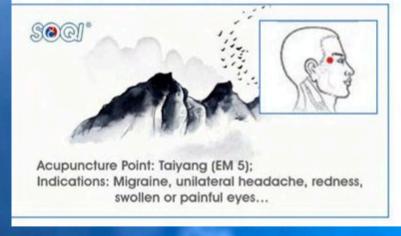

n at their best.

When you use the E-Power Machine with the Energy Wand, you are able to harness the healing power of acupuncture.

Acupuncture helps manage pain, reduce symptoms from common concerns, and can help slim and shape the body.

Enjoy this E-Book sharing the acupunctre poiints for massage that will help to increase your wellness.



WWW.ENERGYWELLNESSPRODUCTS.COM

- Use the Energy Wand to target acupuncture points as illustrated throughout this E-Book. Make sure you set up and use the E-Power per the insturctions - "How to Use the E-Power".
- Make direct contact with your skin in the area of the acupuncture point using the Energy Wand.
- Tap each area with the Energy Wand 10 times.
- Comb each area with the Energy Wand 10 times.

#### 1.Reduce Headache



# 3. Reduce Migraines



#### 2. Relieve Dizziness



# 4. Reduce shoulder and neck pain





#### How to Stimulate Acupuncture Points with the E-Power and Energy Wand

## 5. Reduce back pain



#### 6. Reduce lower back pain



# 7. Reduce knee pain



# 8. Reduce lower leg pain



# 9. Reduce elbow pain



# 10. Reduce arthridic hand pain





# How to Stimulate Acupuncture Points with the E-Power and Energy Wand

(Session Two: For Common Illnesses)

# 11. Increase Sleep Quality



# 13. Control Blood Sugar



# 15. Cold and Flu Prevention



## 12. Control Blood Pressure



# 14. Reduce High Cholesterol



## 16. Control Asthma



## 17. Reduce Frequent Urination



#### 19. Warm Cold Hands and Feet



## 21. Relieve Constipation



#### 23. Reduce or Relieve Chest Pain



#### 18. Reduce Hair Loss



# 20. I