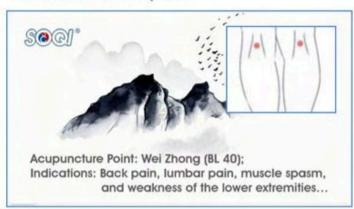

symptoms from common concerns, and can help slim and shape the body.

Enjoy this E-Book sharing the acupunctre poiints for massage that will help to increase your wellness.



WWW.ENERGYWELLNESSPRODUCTS.COM

- Use the Energy Wand to target acupuncture points as illustrated throughout this E-Book. Make sure you set up and use the E-Power per the insturctions - "How to Use the E-Power".
- Make direct contact with your skin in the area of the acupuncture point using the Energy Wand.
- Tap each area with the Energy Wand 10 times.
- Comb each area with the Energy Wand 10 times.

#### 1.Reduce Headache



# 3. Reduce Migraines



#### 2. Relieve Dizziness



# 4. Reduce shoulder and neck pain





#### How to Stimulate Acupuncture Points with the E-Power and Energy Wand

## 5. Reduce back pain



#### 6. Reduce lower back pain



# 7. Reduce knee pain



# 8. Reduce lower leg pain



# 9. Reduce elbow pain



# 10. Reduce arthridic hand pain





# How to Stimulate Acupuncture Points with the E-Power and Energy Wand

(Session Two: For Common Illnesses)

# 11. Increase Sleep Quality



# 13. Control Blood Sugar



# 15. Cold and Flu Prevention



## 12. Control Blood Pressure



# 14. Reduce High Cholesterol



## 16. Control Asthma



## 17. Reduce Frequent Urination



#### 19. Warm Cold Hands and Feet



## 21. Relieve Constipation



#### 23. Reduce or Relieve Chest Pain



#### 18. Reduce Hair Loss



# 20. Improve Gynecological Problems



## 22. Improve your Memory



## 24. Address Menopausal Problems





#### How to Stimulate Acupuncture Points with the E-Power and Energ