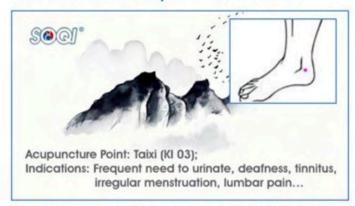

.
- Tap each area with the Energy Wand 10 times.
- Comb each area with the Energy Wand 10 times.

#### 1.Reduce Headache



# 3. Reduce Migraines



#### 2. Relieve Dizziness



# 4. Reduce shoulder and neck pain





#### How to Stimulate Acupuncture Points with the E-Power and Energy Wand

## 5. Reduce back pain



#### 6. Reduce lower back pain



# 7. Reduce knee pain



# 8. Reduce lower leg pain



# 9. Reduce elbow pain



# 10. Reduce arthridic hand pain





# How to Stimulate Acupuncture Points with the E-Power and Energy Wand

(Session Two: For Common Illnesses)

# 11. Increase Sleep Quality



# 13. Control Blood Sugar



# 15. Cold and Flu Prevention



## 12. Control Blood Pressure



# 14. Reduce High Cholesterol



## 16. Control Asthma



## 17. Reduce Frequent Urination



#### 19. Warm Cold Hands and Feet



## 21. Relieve Constipation



#### 23. Reduce or Relieve Chest Pain



#### 18. Reduce Hair Loss



# 20. Improve Gynecological Problems



## 22. Improve your Memory



## 24. Address Menopausal Problems





#### How to Stimulate Acupuncture Points with the E-Power and Energy Wand

(Session Three: Beauty & Slimming)

#### 25. Tighten Facial Skin



Acupuncture Point: Jiache (ST 06); Indications: Round or full cheeks, swelling of the cheeks, neck, or chin, toothaches and/or jaw pain...

# 27. Shape Your Thighs



Acupuncture Point: Huantiao (GB 30); Indications: Weakness or numbness in the lower extremities, pain in the lower back and legs, excessive weight gain in the thighs...

#### 29. Prevent Weight Gain



Acupuncture Point: Daimai (GB 26); Ind