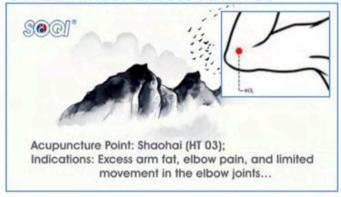

rove your Memory



## 24. Address Menopausal Problems





#### How to Stimulate Acupuncture Points with the E-Power and Energy Wand

(Session Three: Beauty & Slimming)

#### 25. Tighten Facial Skin



Acupuncture Point: Jiache (ST 06); Indications: Round or full cheeks, swelling of the cheeks, neck, or chin, toothaches and/or jaw pain...

# 27. Shape Your Thighs



Acupuncture Point: Huantiao (GB 30); Indications: Weakness or numbness in the lower extremities, pain in the lower back and legs, excessive weight gain in the thighs...

#### 29. Prevent Weight Gain



Acupuncture Point: Daimai (GB 26); Indications: Waist obesity and menstrual related pains, cramping, bloating a/or migraines...

#### 26. Reduce Wrinkles



#### 28. Reduce Excess Belly Fat



#### 30. Eliminate Excess Arm Fat





# Below is more information on the E-Power Machine.

- How to Use the E-Power Machine
- Energy Wand
- Skin Rejuvenation Facial with the E-Power Machine



WWW.ENERGYWELLNESSPRODUCTS.COM