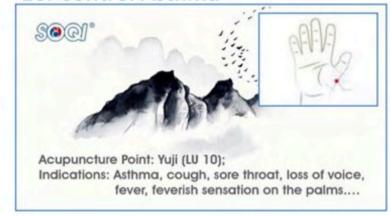

puncture point using the Energy Wand.
- Tap each area with the Energy Wand 10 times.
- Comb each area with the Energy Wand 10 times.

#### 1.Reduce Headache



# 3. Reduce Migraines



#### 2. Relieve Dizziness



# 4. Reduce shoulder and neck pain





#### How to Stimulate Acupuncture Points with the E-Power and Energy Wand

## 5. Reduce back pain



#### 6. Reduce lower back pain



# 7. Reduce knee pain



# 8. Reduce lower leg pain



# 9. Reduce elbow pain



# 10. Reduce arthridic hand pain





# How to Stimulate Acupuncture Points with the E-Power and Energy Wand

(Session Two: For Common Illnesses)

# 11. Increase Sleep Quality



# 13. Control Blood Sugar



# 15. Cold and Flu Prevention



## 12. Control Blood Pressure



# 14. Reduce High Cholesterol



## 16. Control Asthma



## 17. Reduce Frequent Urination



#### 19. Warm Cold Hands and Feet



## 21. Relieve Constipation



#### 23. Reduce or Relieve Chest Pain



#### 18. Reduce Hair Loss



# 20. Improve Gynecological Problems



## 22. Improve your Memory



## 24. Address Menopausal Problems





#### How to Stimulate Acupuncture Points with the E-Power and Energy Wand

(Session Three: Beauty & Slimming)

#### 25. Tighten Facial Skin



Acupuncture Point: Jiache (ST 06); Indications: Round or full cheeks, swelling of the cheeks, neck, or chin, toothaches and/or jaw pain...

# 27. Shape Your Thighs



Acupuncture Point: Huantiao (GB 30); Indications: Weakness or numbness in the lower extremities, pain in the lower back and legs, excessive weight gain in the thighs...

#### 29. Prevent Weight Gain



Ac