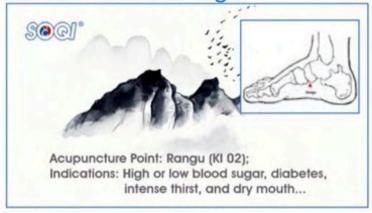

use the E-Power per the insturctions - "How to Use the E-Power".
- Make direct contact with your skin in the area of the acupuncture point using the Energy Wand.
- Tap each area with the Energy Wand 10 times.
- Comb each area with the Energy Wand 10 times.

#### 1.Reduce Headache



# 3. Reduce Migraines



#### 2. Relieve Dizziness



# 4. Reduce shoulder and neck pain





#### How to Stimulate Acupuncture Points with the E-Power and Energy Wand

## 5. Reduce back pain



#### 6. Reduce lower back pain



# 7. Reduce knee pain



# 8. Reduce lower leg pain



# 9. Reduce elbow pain



# 10. Reduce arthridic hand pain





# How to Stimulate Acupuncture Points with the E-Power and Energy Wand

(Session Two: For Common Illnesses)

# 11. Increase Sleep Quality



# 13. Control Blood Sugar



# 15. Cold and Flu Prevention



## 12. Control Blood Pressure



# 14. Reduce High Cholesterol



## 16. Control Asthma



## 17. Reduce Frequent Urination



#### 19. Warm Cold Hands and Feet



## 21. Relieve Constipation



#### 23. Reduce or Relieve Chest Pain



#### 18. Reduce Hair Loss



# 20. Improve Gynecological Problems



## 22. Improve your Memory



## 24. Address Menopausal Problems





#### How to Stimulate Acupuncture Points with the E-Power and Energy Wand

(Session Three: Beauty & Slimming)

#### 25. Tighten Facial Skin



Acupuncture Point: Jiache (ST 06); Indications: Round or full cheeks, swelling of the cheeks, neck, or chin, toothaches and/or jaw pain...

# 27. Shape Your Thighs



Acupuncture Point: Huantiao (GB 30); Indications: Weakness or numbness in the lo