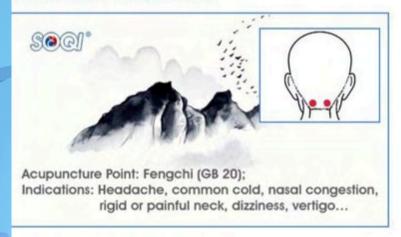

our cells need to function at their best.

When you use the E-Power Machine with the Energy Wand, you are able to harness the healing power of acupuncture.

Acupuncture helps manage pain, reduce symptoms from common concerns, and can help slim and shape the body.

Enjoy this E-Book sharing the acupunctre poiints for massage that will help to increase your wellness.



WWW.ENERGYWELLNESSPRODUCTS.COM

- Use the Energy Wand to target acupuncture points as illustrated throughout this E-Book. Make sure you set up and use the E-Power per the insturctions - "How to Use the E-Power".
- Make direct contact with your skin in the area of the acupuncture point using the Energy Wand.
- Tap each area with the Energy Wand 10 times.
- Comb each area with the Energy Wand 10 times.

#### 1.Reduce Headache



# 3. Reduce Migraines



#### 2. Relieve Dizziness



# 4. Reduce shoulder and neck pain





#### How to Stimulate Acupuncture Points with the E-Power and Energy Wand

## 5. Reduce back pain



#### 6. Reduce lower back pain



# 7. Reduce knee pain



# 8. Reduce lower leg pain



# 9. Reduce elbow pain



# 10. Reduce arthridic hand pain





# How to Stimulate Acupuncture Points with the E-Power and Energy Wand

(Session Two: For Common Illnesses)

# 11. Increase Sleep Quality



# 13. Control Blood Sugar



# 15. Cold and Flu Prevention



## 12. Control Blood Pressure



# 14. Reduce High Cholesterol



## 16. Control Asthma



## 17. Reduce Frequent Urination



#### 19. Warm Cold Hands and Feet



## 21. Relieve Constipation



#### 23. Reduce or Relieve Chest Pain



#### 18. Re