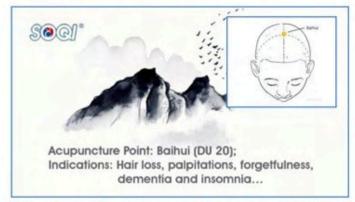

graines



#### 2. Relieve Dizziness



# 4. Reduce shoulder and neck pain





#### How to Stimulate Acupuncture Points with the E-Power and Energy Wand

## 5. Reduce back pain



#### 6. Reduce lower back pain



# 7. Reduce knee pain



# 8. Reduce lower leg pain



# 9. Reduce elbow pain



# 10. Reduce arthridic hand pain





# How to Stimulate Acupuncture Points with the E-Power and Energy Wand

(Session Two: For Common Illnesses)

# 11. Increase Sleep Quality



# 13. Control Blood Sugar



# 15. Cold and Flu Prevention



## 12. Control Blood Pressure



# 14. Reduce High Cholesterol



## 16. Control Asthma



## 17. Reduce Frequent Urination



#### 19. Warm Cold Hands and Feet



## 21. Relieve Constipation



#### 23. Reduce or Relieve Chest Pain



#### 18. Reduce Hair Loss



# 20. Improve Gynecological Problems



## 22. Improve your Memory



## 24. Address Menopausal Problems





#### How to Stimulate Acupuncture Points with the E-Power and Energy Wand

(Session Three: Beauty & Slimming)

#### 25. Tighten Facial Skin



Acupuncture Point: Jiache (ST 06); Indications: Round or full cheeks, swelling of the cheeks, neck, or chin, toothaches and/or jaw pain...

# 27. Shape Your Thighs



Acupuncture Point: Huantiao (GB 30); Indications: Weakness or numbness in the lower extremities, pain in the lower back and legs, excessive weight gain in the thighs...

#### 29. Prevent Weight Gain



Acupuncture Point: Daimai (GB 26); Indications: Waist obesity and menstrual related pains, cramping, bloating a/or migraines...

#### 26. Reduce Wrinkles



#### 28. Reduce Exc