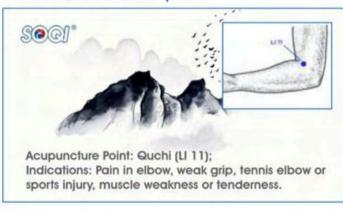

nts for massage that will help to increase your wellness.



WWW.ENERGYWELLNESSPRODUCTS.COM

- Use the Energy Wand to target acupuncture points as illustrated throughout this E-Book. Make sure you set up and use the E-Power per the insturctions - "How to Use the E-Power".
- Make direct contact with your skin in the area of the acupuncture point using the Energy Wand.
- Tap each area with the Energy Wand 10 times.
- Comb each area with the Energy Wand 10 times.

#### 1.Reduce Headache



# 3. Reduce Migraines



#### 2. Relieve Dizziness



# 4. Reduce shoulder and neck pain





#### How to Stimulate Acupuncture Points with the E-Power and Energy Wand

## 5. Reduce back pain



#### 6. Reduce lower back pain



# 7. Reduce knee pain



# 8. Reduce lower leg pain



# 9. Reduce elbow pain



# 10. Reduce arthridic hand pain





# How to Stimulate Acupuncture Points with the E-Power and Energy Wand

(Session Two: For Common Illnesses)

# 11. Increase Sleep Quality



# 13. Control Blood Sugar



# 15. Cold and Flu Prevention



## 12. Control Blood Pressure



# 14. Reduce High Cholesterol



## 16. Control Asthma



## 17. Reduce Frequent Urination



#### 19. Warm Cold Hands and Feet



## 21. Relieve Constipation



#### 23. Reduce or Relieve Chest Pain



#### 18. Reduce Hair Loss



# 20. Improve Gynecological Problems



## 22. Improve your Memory



## 24. Address Menopausal Problems





#### How to Stimulate Acupuncture Points with the E-Power and Energy Wand

(Session Three: Beauty & Slimming)

#### 25. Tighten Facial Skin



Acupuncture Point: Jiache (ST 06); Indi