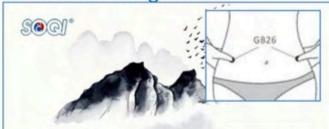

#### 29. Prevent Weight Gain

Acupuncture Point: Daimai (GB 26); Indications: Waist obesity and menstrual related pains, cramping, bloating a/or migraines...