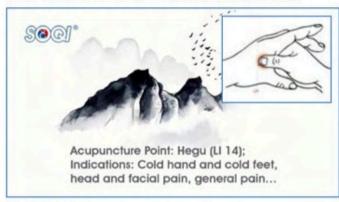

d 10 times.
- Comb each area with the Energy Wand 10 times.

#### 1.Reduce Headache



# 3. Reduce Migraines



#### 2. Relieve Dizziness



# 4. Reduce shoulder and neck pain





#### How to Stimulate Acupuncture Points with the E-Power and Energy Wand

## 5. Reduce back pain



#### 6. Reduce lower back pain



# 7. Reduce knee pain



# 8. Reduce lower leg pain



# 9. Reduce elbow pain



# 10. Reduce arthridic hand pain





# How to Stimulate Acupuncture Points with the E-Power and Energy Wand

(Session Two: For Common Illnesses)

# 11. Increase Sleep Quality



# 13. Control Blood Sugar



# 15. Cold and Flu Prevention



## 12. Control Blood Pressure



# 14. Reduce High Cholesterol



## 16. Control Asthma



## 17. Reduce Frequent Urination



#### 19. Warm Cold Hands and Feet



## 21. Relieve Constipation



#### 23. Reduce or Relieve Chest Pain



#### 18. Reduce Hair Loss



# 20. Improve Gynecological Problems



## 22. Improve your Memory



## 24. Address Menopausal Problems





#### How to Stimulate Acupuncture Points with the E-Power and Energy Wand

(Session Three: Beauty & Slimming)

#### 25. Tighten Facial Skin



Acupuncture Point: Jiache (ST 06); Indications: Round or full cheeks, swelling of the cheeks, neck, or chin, toothaches and/or jaw pain...

# 27. Shape Your Thighs



Acupuncture Point: Huantiao (GB 30); Indications: Weakness or numbness in the lower extremities, pain in the lower back and legs, excessive weight gain in the thighs...

#### 29. Prevent Weight Gain



Acupuncture Point: Daimai (GB 26); Indications: Waist obesity and menstrual