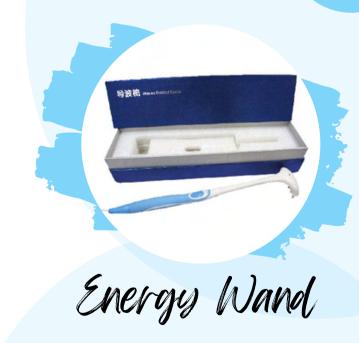

When you use the E-Power Machine with the Energy Wand, you are able to harness the healing power of acupuncture.

Acupuncture helps manage pain, reduce symptoms from common concerns, and can help slim and shape the body.

Enjoy this E-Book sharing the acupunctre poiints for massage that will help to increase your wellness.

WWW.ENERGYWELLNESSPRODUCTS.COM

- Use the Energy Wand to target acupuncture points as illustrated throughout this E-Book. Make sure you set up and use the E-Power per the insturctions - "How to Use the E-Power".
- Make direct contact with your skin in the area of the acupuncture point using the Energy Wand.
- Tap each area with the Energy Wand 10 times.
- Comb each area with the Energy Wand 10 times.