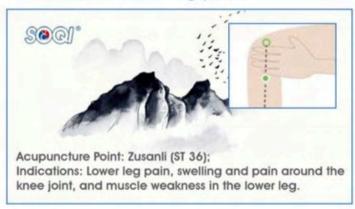

haring the acupunctre poiints for massage that will help to increase your wellness.



WWW.ENERGYWELLNESSPRODUCTS.COM

- Use the Energy Wand to target acupuncture points as illustrated throughout this E-Book. Make sure you set up and use the E-Power per the insturctions - "How to Use the E-Power".
- Make direct contact with your skin in the area of the acupuncture point using the Energy Wand.
- Tap each area with the Energy Wand 10 times.
- Comb each area with the Energy Wand 10 times.

#### 1.Reduce Headache



# 3. Reduce Migraines



#### 2. Relieve Dizziness



# 4. Reduce shoulder and neck pain





#### How to Stimulate Acupuncture Points with the E-Power and Energy Wand

## 5. Reduce back pain



#### 6. Reduce lower back pain



# 7. Reduce knee pain



# 8. Reduce lower leg pain



# 9. Reduce elbow pain



# 10. Reduce arthridic hand pain





# How to Stimulate Acupuncture Points with the E-Power and Energy Wand

(Session Two: For Common Illnesses)

# 11. Increase Sleep Quality



# 13. Control Blood Sugar



# 15. Cold and Flu Prevention



## 12. Control Blood Pressure



# 14. Reduce High Cholesterol



## 16. Control Asthma



## 17. Reduce Frequent Urination



#### 19. Warm Cold Hands and Feet



## 21. Relieve Constipation



#### 23. Reduce or Relieve Chest Pain



#### 18. Reduce Hair Loss



# 20. Improve Gynecological Problems



## 22. Improve your Memory



## 24. Address Menopausal Problems





#### How to Stimulate Acupuncture Points with the E-Power and Energy Wand

(Session Three: Beauty & Slimming)

#### 25. Tighten Facial Skin



Acupuncture P