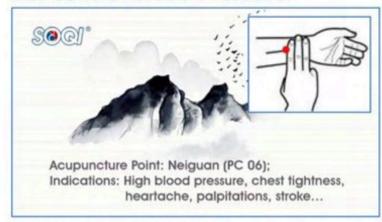

Make direct contact with your skin in the area of the acupuncture point using the Energy Wand.
- Tap each area with the Energy Wand 10 times.
- Comb each area with the Energy Wand 10 times.

#### 1.Reduce Headache



# 3. Reduce Migraines



#### 2. Relieve Dizziness



# 4. Reduce shoulder and neck pain





#### How to Stimulate Acupuncture Points with the E-Power and Energy Wand

## 5. Reduce back pain



#### 6. Reduce lower back pain



# 7. Reduce knee pain



# 8. Reduce lower leg pain



# 9. Reduce elbow pain



# 10. Reduce arthridic hand pain





# How to Stimulate Acupuncture Points with the E-Power and Energy Wand

(Session Two: For Common Illnesses)

# 11. Increase Sleep Quality



# 13. Control Blood Sugar



# 15. Cold and Flu Prevention



## 12. Control Blood Pressure



# 14. Reduce High Cholesterol



## 16. Control Asthma



## 17. Reduce Frequent Urination



#### 19. Warm Cold Hands and Feet



## 21. Relieve Constipation



#### 23. Reduce or Relieve Chest Pain



#### 18. Reduce Hair Loss



# 20. Improve Gynecological Problems



## 22. Improve your Memory



## 24. Address Menopausal Problems





#### How to Stimulate Acupuncture Points with the E-Power and Energy Wand

(Session Three: Beauty & Slimming)

#### 25. Tighten Facial Skin



Acupuncture Point: Jiache (ST 06); Indications: Round or full cheeks, swelling of the cheeks, neck, or chin, toothaches and/or jaw pain...

# 27. Shape Your Thighs



Acupuncture Point: Huantiao (GB 30); Indications: Weakness or numbness in the lower extremities, pain in the lower back and legs, excessive weight