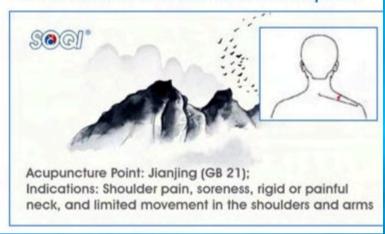

Wand, you are able to harness the healing power of acupuncture.

Acupuncture helps manage pain, reduce symptoms from common concerns, and can help slim and shape the body.

Enjoy this E-Book sharing the acupunctre poiints for massage that will help to increase your wellness.



WWW.ENERGYWELLNESSPRODUCTS.COM

- Use the Energy Wand to target acupuncture points as illustrated throughout this E-Book. Make sure you set up and use the E-Power per the insturctions - "How to Use the E-Power".
- Make direct contact with your skin in the area of the acupuncture point using the Energy Wand.
- Tap each area with the Energy Wand 10 times.
- Comb each area with the Energy Wand 10 times.

#### 1.Reduce Headache



# 3. Reduce Migraines



#### 2. Relieve Dizziness



# 4. Reduce shoulder and neck pain





#### How to Stimulate Acupuncture Points with the E-Power and Energy Wand

## 5. Reduce back pain



#### 6. Reduce lower back pain



# 7. Reduce knee pain



# 8. Reduce lower leg pain



# 9. Reduce elbow pain



# 10. Reduce arthridic hand pain





# How to Stimulate Acupuncture Points with the E-Power and Energy Wand

(Session Two: For Common Illnesses)

# 11. Increase Sleep Quality



# 13. Control Blood Sugar



# 15. Cold and Flu Prevention



## 12. Control Blood Pressure



# 14. Reduce High Cholesterol



## 16. Control Asthma



## 17. Reduce Frequent Urination



#### 19. Warm Cold Hands and Feet



## 21. Relieve Constipation



#### 23. Reduce or Relieve Chest Pain



#### 18. Reduce Hair Loss



# 20. Improve Gynecological Problems



## 22. Improve your Memory



## 2