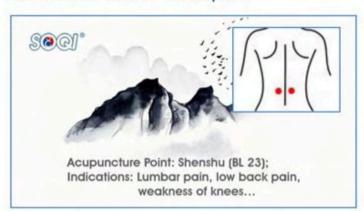

can help slim and shape the body.

Enjoy this E-Book sharing the acupunctre poiints for massage that will help to increase your wellness.



WWW.ENERGYWELLNESSPRODUCTS.COM

- Use the Energy Wand to target acupuncture points as illustrated throughout this E-Book. Make sure you set up and use the E-Power per the insturctions - "How to Use the E-Power".
- Make direct contact with your skin in the area of the acupuncture point using the Energy Wand.
- Tap each area with the Energy Wand 10 times.
- Comb each area with the Energy Wand 10 times.

#### 1.Reduce Headache



# 3. Reduce Migraines



#### 2. Relieve Dizziness



# 4. Reduce shoulder and neck pain





#### How to Stimulate Acupuncture Points with the E-Power and Energy Wand

## 5. Reduce back pain



#### 6. Reduce lower back pain



# 7. Reduce knee pain



# 8. Reduce lower leg pain



# 9. Reduce elbow pain



# 10. Reduce arthridic hand pain





# How to Stimulate Acupuncture Points with the E-Power and Energy Wand

(Session Two: For Common Illnesses)

# 11. Increase Sleep Quality



# 13. Control Blood Sugar



# 15. Cold and Flu Prevention



## 12. Control Blood Pressure



# 14. Reduce High Cholesterol



## 16. Control Asthma



## 17. Reduce Frequent Urination



#### 19. Warm Cold Hands and Feet



## 21. Relieve Constipation



#### 23. Reduce or Relieve Chest Pain



#### 18. Reduce Hair Loss



# 20. Improve Gynecological Problems



## 22. Improve your Memory



## 24. Address Menopausal Problems





#### How to Stimulate Acupuncture Points with the E-Power and Energy Wand

(Session Three: Beauty & S