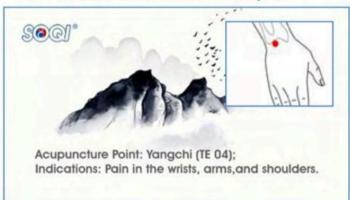

crease your wellness.



WWW.ENERGYWELLNESSPRODUCTS.COM

- Use the Energy Wand to target acupuncture points as illustrated throughout this E-Book. Make sure you set up and use the E-Power per the insturctions - "How to Use the E-Power".
- Make direct contact with your skin in the area of the acupuncture point using the Energy Wand.
- Tap each area with the Energy Wand 10 times.
- Comb each area with the Energy Wand 10 times.

#### 1.Reduce Headache



# 3. Reduce Migraines



#### 2. Relieve Dizziness



# 4. Reduce shoulder and neck pain





#### How to Stimulate Acupuncture Points with the E-Power and Energy Wand

## 5. Reduce back pain



#### 6. Reduce lower back pain



# 7. Reduce knee pain



# 8. Reduce lower leg pain



# 9. Reduce elbow pain



# 10. Reduce arthridic hand pain





# How to Stimulate Acupuncture Points with the E-Power and Energy Wand

(Session Two: For Common Illnesses)

# 11. Increase Sleep Quality



# 13. Control Blood Sugar



# 15. Cold and Flu Prevention



## 12. Control Blood Pressure



# 14. Reduce High Cholesterol



## 16. Control Asthma



## 17. Reduce Frequent Urination



#### 19. Warm Cold Hands and Feet



## 21. Relieve Constipation



#### 23. Reduce or Relieve Chest Pain



#### 18. Reduce Hair Loss



# 20. Improve Gynecological Problems



## 22. Improve your Memory



## 24. Address Menopausal Problems





#### How to Stimulate Acupuncture Points with the E-Power and Energy Wand

(Session Three: Beauty & Slimming)

#### 25. Tighten Facial Skin



Acupuncture Point: Jiache (ST 06); Indications: Round or full cheeks, swell