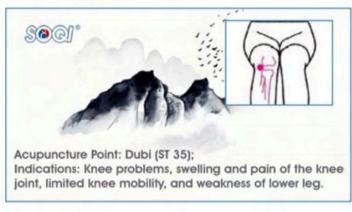

the body.

Enjoy this E-Book sharing the acupunctre poiints for massage that will help to increase your wellness.



WWW.ENERGYWELLNESSPRODUCTS.COM

- Use the Energy Wand to target acupuncture points as illustrated throughout this E-Book. Make sure you set up and use the E-Power per the insturctions - "How to Use the E-Power".
- Make direct contact with your skin in the area of the acupuncture point using the Energy Wand.
- Tap each area with the Energy Wand 10 times.
- Comb each area with the Energy Wand 10 times.

#### 1.Reduce Headache



# 3. Reduce Migraines



#### 2. Relieve Dizziness



# 4. Reduce shoulder and neck pain





#### How to Stimulate Acupuncture Points with the E-Power and Energy Wand

## 5. Reduce back pain



#### 6. Reduce lower back pain



# 7. Reduce knee pain



# 8. Reduce lower leg pain



# 9. Reduce elbow pain



# 10. Reduce arthridic hand pain





# How to Stimulate Acupuncture Points with the E-Power and Energy Wand

(Session Two: For Common Illnesses)

# 11. Increase Sleep Quality



# 13. Control Blood Sugar



# 15. Cold and Flu Prevention



## 12. Control Blood Pressure



# 14. Reduce High Cholesterol



## 16. Control Asthma



## 17. Reduce Frequent Urination



#### 19. Warm Cold Hands and Feet



## 21. Relieve Constipation



#### 23. Reduce or Relieve Chest Pain



#### 18. Reduce Hair Loss



# 20. Improve Gynecological Problems



## 22. Improve your Memory



## 24. Address Menopausal Problems





#### How to Stimulate Acupuncture Points with the E-Power and Energy Wand

(Session Three: Beauty & Slimming)

#### 25. Tighte