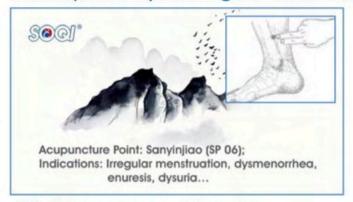

# 4. Reduce shoulder and neck pain





#### How to Stimulate Acupuncture Points with the E-Power and Energy Wand

## 5. Reduce back pain



#### 6. Reduce lower back pain



# 7. Reduce knee pain



# 8. Reduce lower leg pain



# 9. Reduce elbow pain



# 10. Reduce arthridic hand pain





# How to Stimulate Acupuncture Points with the E-Power and Energy Wand

(Session Two: For Common Illnesses)

# 11. Increase Sleep Quality



# 13. Control Blood Sugar



# 15. Cold and Flu Prevention



## 12. Control Blood Pressure



# 14. Reduce High Cholesterol



## 16. Control Asthma



## 17. Reduce Frequent Urination



#### 19. Warm Cold Hands and Feet



## 21. Relieve Constipation



#### 23. Reduce or Relieve Chest Pain



#### 18. Reduce Hair Loss



# 20. Improve Gynecological Problems



## 22. Improve your Memory



## 24. Address Menopausal Problems





#### How to Stimulate Acupuncture Points with the E-Power and Energy Wand

(Session Three: Beauty & Slimming)

#### 25. Tighten Facial Skin



Acupuncture Point: Jiache (ST 06); Indications: Round or full cheeks, swelling of the cheeks, neck, or chin, toothaches and/or jaw pain...

# 27. Shape Your Thighs



Acupuncture Point: Huantiao (GB 30); Indications: Weakness or numbness in the lower extremities, pain in the lower back and legs, excessive weight gain in the thighs...

#### 29. Prevent Weight Gain



Acupuncture Point: Daimai (GB 26); Indications: Waist obesity and menstrual related pains, cramping, bloating a/or migraines...

#### 26. Reduce Wrinkles



#### 28. Reduce Excess Belly Fat



#### 30. Eliminate Exce